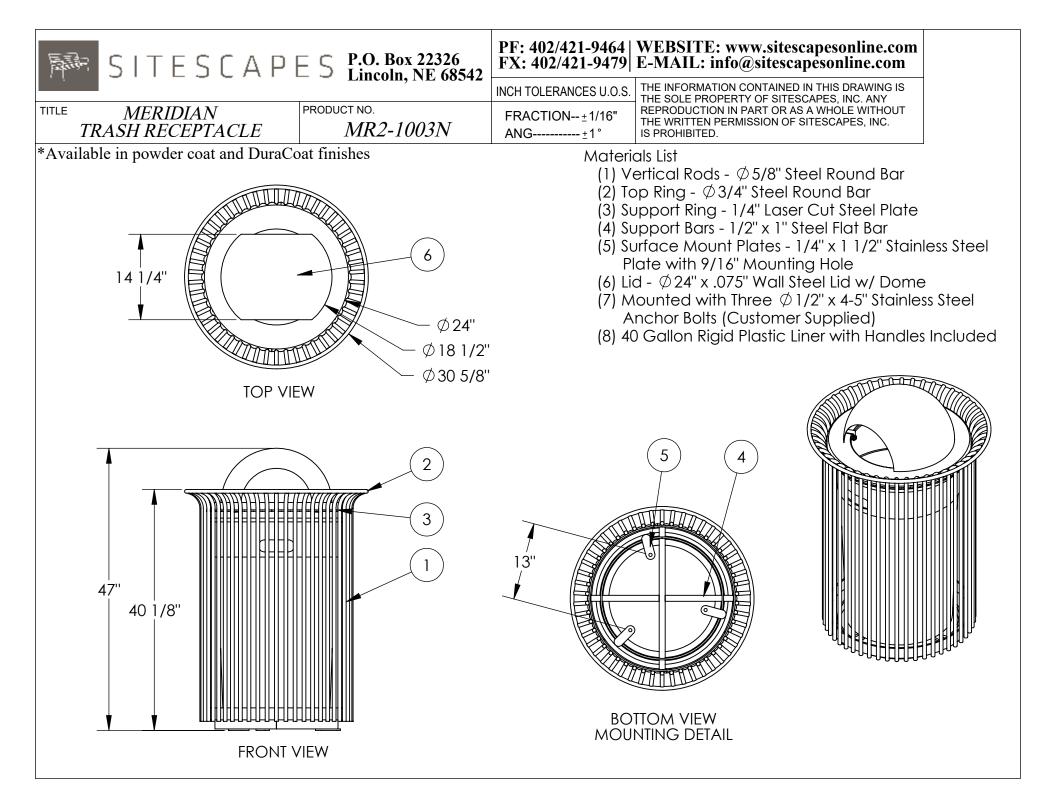

| 1 $1$ $1$ $1$ $1$ $1$ $1$ $1$ $1$ $1$           |  |                                            | WEBSITE: www.sitescapesonline.com<br>E-MAIL: info@sitescapesonline.com                                     |
|-------------------------------------------------|--|--------------------------------------------|------------------------------------------------------------------------------------------------------------|
|                                                 |  | INCH TOLERANCES U.O.S.                     | THE INFORMATION CONTAINED IN THIS DRAWING IS<br>THE SOLE PROPERTY OF SITESCAPES, INC. ANY                  |
|                                                 |  | FRACTION <u>+</u> 1/16"<br>ANG <u>+</u> 1° | REPRODUCTION IN PART OR AS A WHOLE WITHOUT<br>THE WRITTEN PERMISSION OF SITESCAPES, INC.<br>IS PROHIBITED. |
| *Available in powder coat and DuraCoat finishes |  |                                            |                                                                                                            |
|                                                 |  |                                            |                                                                                                            |